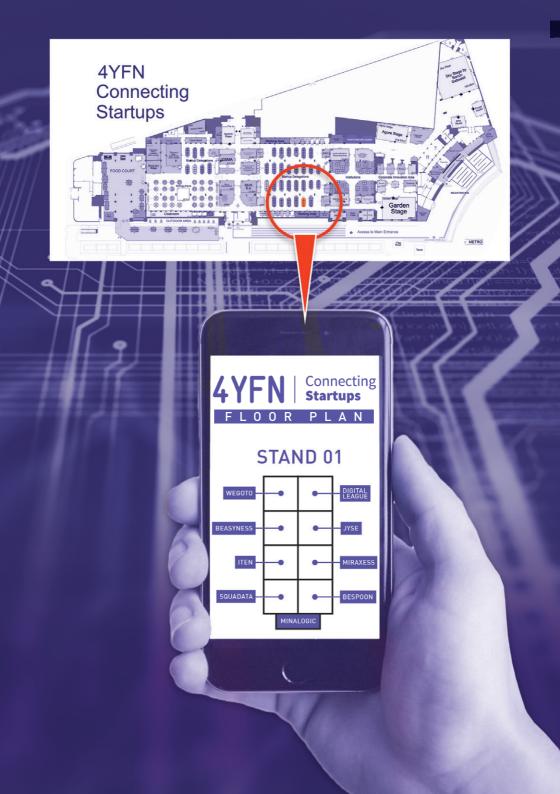

MINALOGIC PRESENTS
CUTTING-EDGE
START-UPS
FOR MOBILE
TECHNOLOGIES

# 4YFN | Connecting Startups

AT MWC BARCELONA 25-27 FEBRUARY 2019 Stand 01







#### MINAL OGIC

Minalogic is a global innovation cluster for digital technologies based in France's Auvergne-Rhône-Alpes region. Minalogic gathers 400 members, among which 300 innovative SMEs/startups as well as the leading-egde research labs and universities in the digital technologies area.

The cluster supports its innovative ecosystem by facilitating networking, fostering collaborative R&D, and accelerating business growth of its members. The products and services developed by its members address all industries, from ICT and healthcare to energy and advanced manufacturing. Minalogic is a founding member of the Silicon Europe Alliance, formed of 12 ICT clusters of excellence, gathering 2500 members across all Europe

#### Target markets:

- Aerospace & Defense Finance & Insurance
-