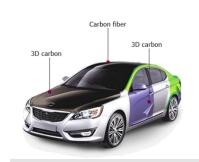

### Automotive

- Automotive skin, part
- Lightweight material
- Performance tape