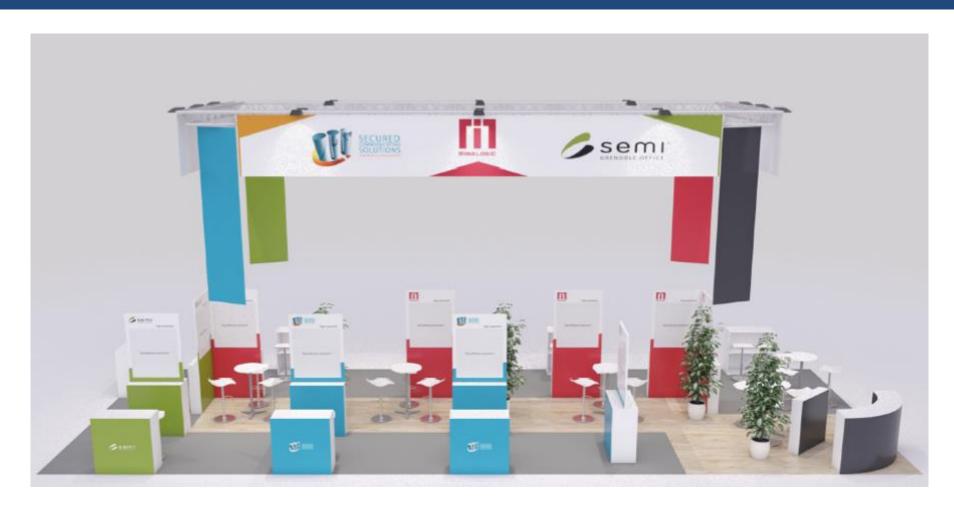

# > PAVILION DESIGN

### **EXHIBITION SPACES**

## > FULLY EQUIPPED BOOTH SPACES

| For all co-exhibitors               | <ul> <li>Access to lounge space</li> <li>Free coffee / beverages</li> <li>Welcome breakfast</li> <li>Free Wi-Fi</li> <li>High visibility with the media package</li> </ul> |
|-------------------------------------|----------------------------------------------------------------------------------------------------------------------------------------------------------------------------|
| Spaces from KIOSK to 6 Sqm or 9 Sqm | <ul> <li>1 counter with bar stools</li> <li>Brochure Holder</li> <li>Printed walls</li> <li>Logo on counter and walls</li> </ul>                                           |
| OPTIONS                             | Additional furniture : demo tables, showcases, LCD screens                                                                                                                 |