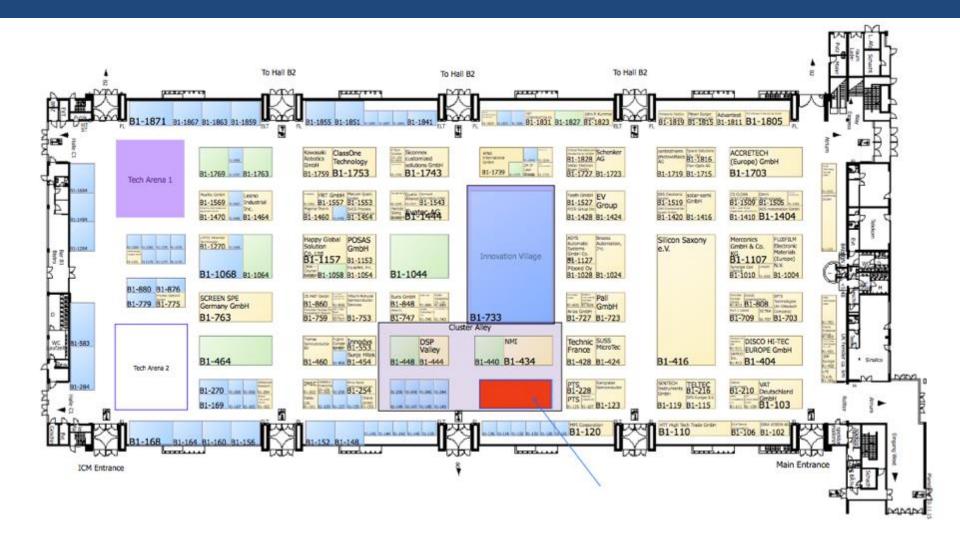

## **LOCATION**

## > ALLEE DES CLUSTERS : 90 m<sup>2</sup>

## > PAVILION LAY OUT