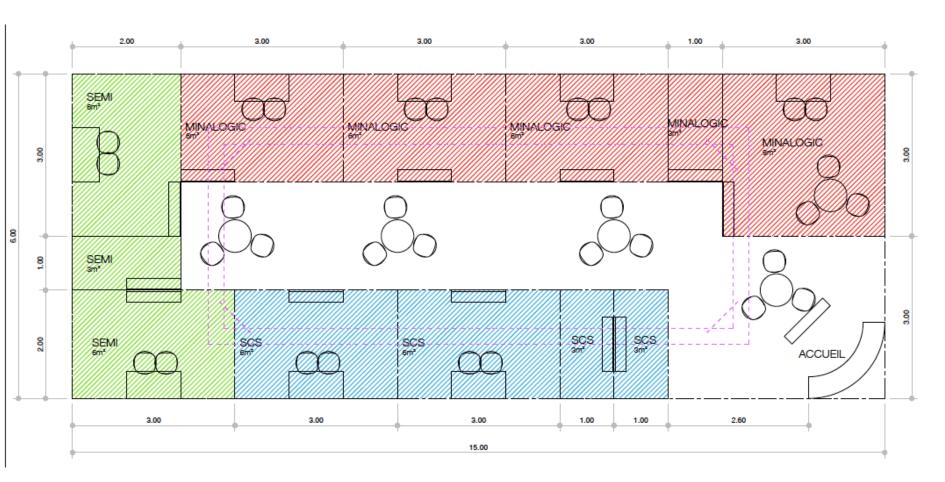

## > PAVILION LAY OUT

### **EXHIBITION SPACES**

## > FULLY EQUIPPED BOOTH SPACES

| For all co-exhibitors               | <ul> <li>Access to lounge space</li> <li>Free coffee / beverages</li> <li>Welcome breakfast</li> <li>Free Wi-Fi</li> <li>High visibility with the media package</li> </ul> |
|-------------------------------------|----------------------------------------------------------------------------------------------------------------------------------------------------------------------------|
| Spaces from KIOSK to 6 Sqm or 9 Sqm | <ul> <li>1 counter with bar stools</li> <li>Brochure Holder</li> <li>Printed walls</li> <li>Logo on counter and walls</li> </ul>                                           |
| OPTIONS                             | Additional furniture : demo tables, showcases, LCD screens                                                                                                                 |